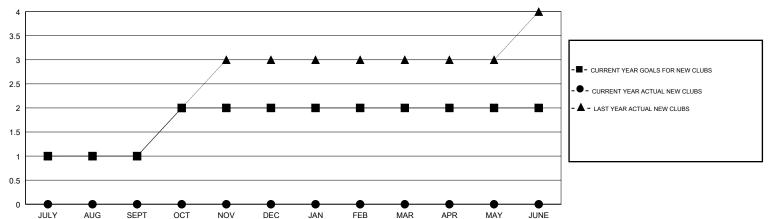

APR/MAY/JUNE

## MONTHLY MEMBERSHIP PROGRESS REPORT

District 2 E2

Results as of: 09/30/2018

0

0



0

## **GREGORY GILLIAM LOCATION TEXAS GMT CA** Clubs Members RESULTS FOR 2018-2019 RESULTS FOR 2018-2019 NEW CLUB GOAL NEW CLUBS DROPPED CLUBS MEMBER GROWTH NET MEMBER GROWTH DROPPED QUARTER QUARTER GOAL ACTUAL MEMBERS ACTUAL (including transfers) 0 32 40 45 JULY/AUG/SEPT JULY/AUG/SEPT 32 0 0 OCT/NOV/DEC OCT/NOV/DEC 0 0 0 0 0 10 JAN/FEB/MAR JAN/FEB/MAR

APR/MAY/JUNE

10

## GOALS AND ACTUAL NEW CLUBS CUMULATIVE

0

0



## GOALS AND ACTUAL MEMBERS CUMULATIVE



| -■- MEMBER GROWTH NET GOAL        |  |
|-----------------------------------|--|
| - ● - MEMBER GROWTH ACTUAL        |  |
| - ▲ - LAST YEAR MEMBERSHIP ACTUAL |  |
|                                   |  |
|                                   |  |
|                                   |  |

| DROPPED CLUBS: 1 |    |
|------------------|----|
| DROPPED MEMBERS  |    |
| DECEASED         | 5  |
| CLUB CANCELLED   | 0  |
| OTHER            | 39 |
| TOTAL            | 44 |

| 22 CLUBS OF 71 ADDED 1 OR MORE |  |
|--------------------------------|--|
| NEW MEMBERS                    |  |
|                                |  |
|                                |  |

| CLICK HERE FOR CUMULATIVE |  |
|---------------------------|--|
| MEMBERSHIP DATA