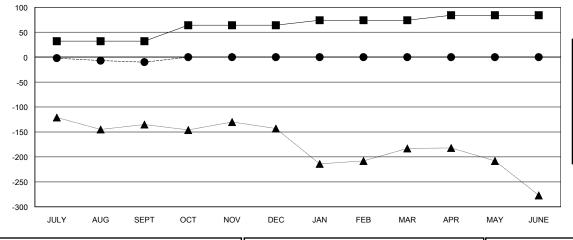

## GOALS AND ACTUAL MEMBERS CUMULATIVE

| -■- MEMBER GROWTH NET GOAL        |  |
|-----------------------------------|--|
| - ● - MEMBER GROWTH ACTUAL        |  |
| - ▲ - LAST YEAR MEMBERSHIP ACTUAL |  |
|                                   |  |
|                                   |  |
|                                   |  |